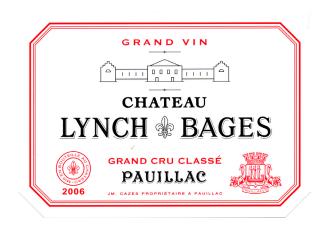

## GRAND CRU CLASSÉ

Appellation Pauillac

CLASSIFICATION Grand Cru Classé

> VINTAGE 2006

OWNER
Jean-Michel CAZES

**Surface:** 90 hectares

« Terroir » (soil) : Garonne Gravel

**Harvest**: Hand-picked and sorted at the vineyard